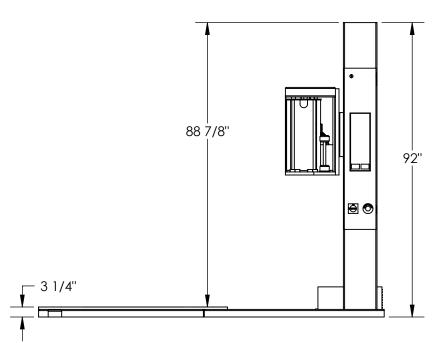

## STANDARD FEATURES MODEL NUMBER IS: SWA-82-AW

CAPACITY IS: 4,000 LBS: OVERALL WIDTH IS: 78 3/4" OVERALL LENGTH IS: 131" OVERALL MAST HEIGHT IS: 92" 78 3/4" DIAMETER TOP PLATE VARIABLE SPEED CONTROL, 0-13 RPM CAN HANDLE FILM ROLLS UP TO 20" LONG WRAPS DOWN TO 3" ABOVE TURNTABLE