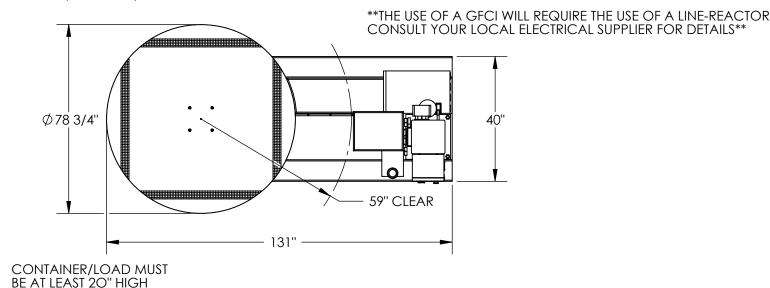

## STANDARD FEATURES MODEL NUMBER IS: SWA-82-AW

CAPACITY IS: 4,000 LBS: OVERALL WIDTH IS: 78 3/4" OVERALL LENGTH IS: 131" OVERALL MAST HEIGHT IS: 92" 78 3/4" DIAMETER TOP PLATE VARIABLE SPEED CONTROL, 0-13 RPM CAN HANDLE FILM ROLLS UP TO 20" LONG WRAPS DOWN TO 3" ABOVE TURNTABLE

\*115V SUPPLY VOLTAGE; INCLUDES 12' LONG POWER CORD WITH NEMA 5-15 PLUG \*10A AT FULL LOAD

ALL GRAPHICS PROVIDED ARE FOR REFERENCE ONLY. IF CERTAIN DIMENSIONS ARE CRITICAL PLEASE VERIFY THOSE DIMENSIONS WITH YOUR SALESPERSON